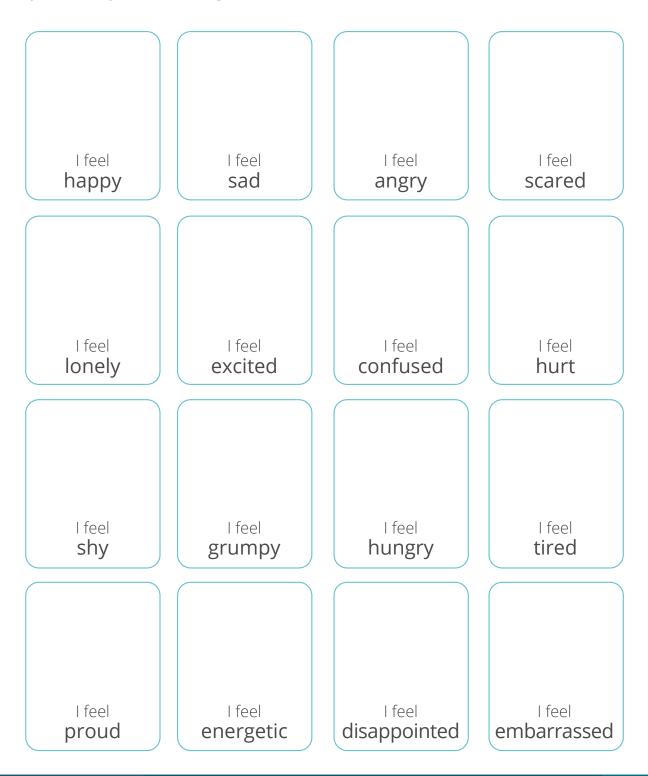

## **Create your own Feelings Cards**

Draw your own faces or pictures to show each emotion, then you can use these cards to explain how you are feeling.