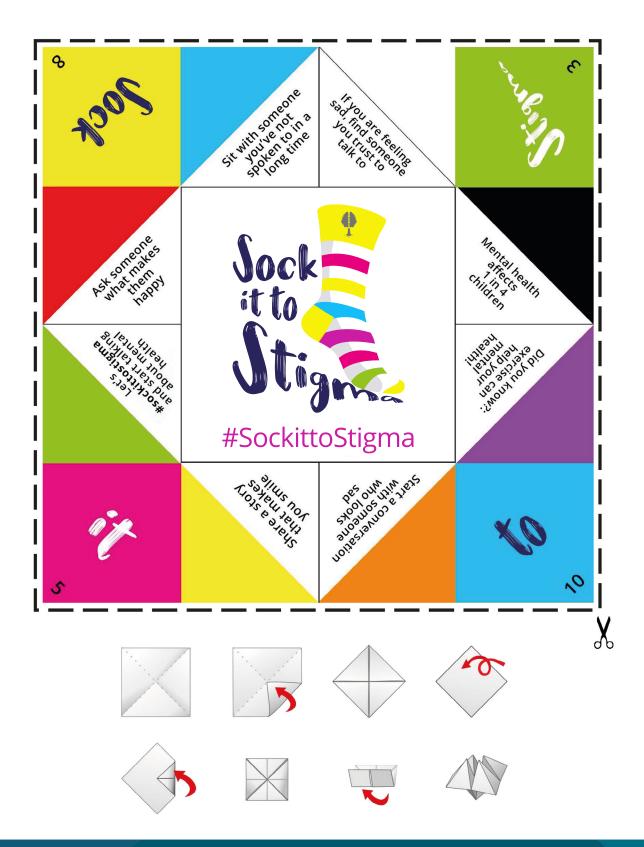

**Sock it to Stigma** Fundraising & Activity Pack



## Sock it to Stigma Fortune Teller



## Sock it to Stigma Happy Cube

Make a Happy Cube where you can put your personal happy memories to make you smile. When you feel low, you can reach for your box and lift the lid to remind yourself what makes you happy.



## Sock it to Stigma Sock It Bunting

Design your own sock and create Sock It Bunting.



## Sock it to Stigma Word Search

#### Can you find these words?

| stigma      | children     | mental health |
|-------------|--------------|---------------|
| headucation | conversation | curriculum    |
| talking     | happy        | sock it       |
| prevention  | connection   | sharing       |
| healthy     | friends      |               |
|             |              |               |

| f | m | Z | s | о | с | k | i | t | у | n | i | У | n | j | k |
|---|---|---|---|---|-