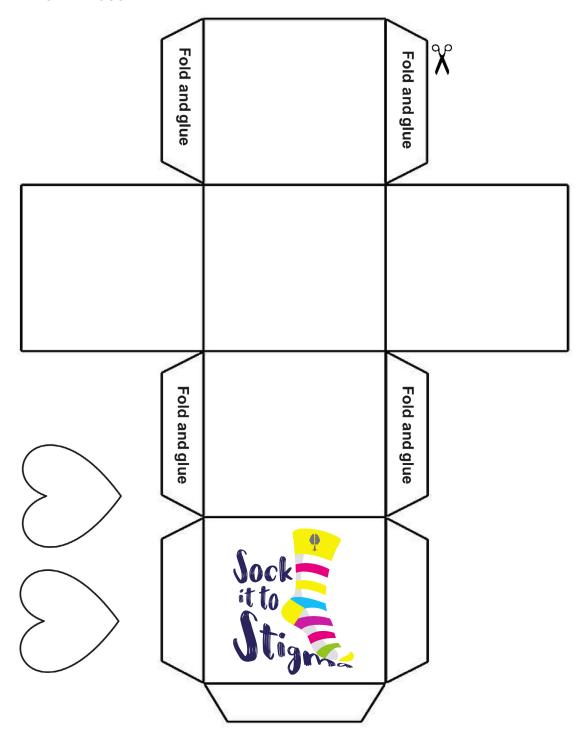

## Sock it to Stigma Happy Cube

Make a Happy Cube where you can put your personal happy memories to make you smile. When you feel low, you can reach for your box and lift the lid to remind yourself what makes you happy.